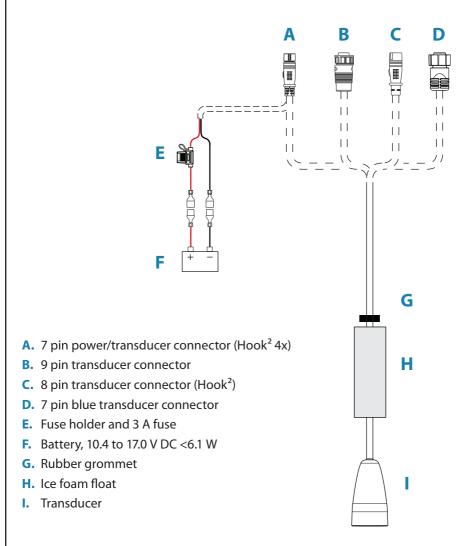

d declarations refer to the product website:

www.lowrance.com



## **Technical specifications**

| Weight                              |                                |
|-------------------------------------|--------------------------------|
| Hook <sup>2</sup> 4x Ice transducer | 0.25 kg (0.55 lbs)             |
| 7 pin blue connector Ice transducer | 0.23 kg (0.50 lbs)             |
| 8 and 9 pin Ice transducers         | 0.23 kg (0.50 lbs)             |
| Cable length                        | 2.1 m (7 ft)                   |
| Frequency                           | 83/200 kHz                     |
| Beam width (at -3 dB)               | 38° at 83 kHz / 17° at 200 kHz |
| Max depth                           | 152.4 m (500 ft)               |

## **Cable connector variants and parts**