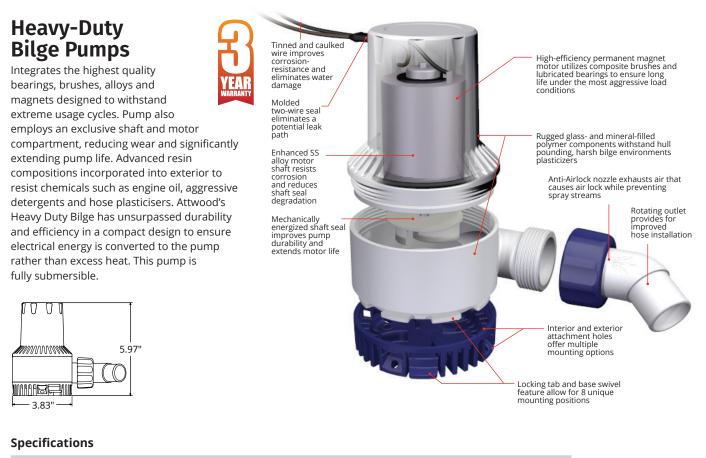

## HD1700 Pump

The perfect upgrade from 1500 GPH rated pumps, especially older, over-rated designs. Delivers a true 1700 GPH at open flow while drawing less than 6A.

| Model No. | Rated<br>Voltage | Wire/<br>Connector | OEM Part # | Part # |
|-----------|------------------|--------------------|------------|--------|
| HD1700    | 12V              | 36" wire           | 4730-1     | 4730-4 |

## HD2000 Pump

Attwood's highest capacity bilge pump! Ball-bearing design provides for cooler motor operation and longer life. Delivers over 2000 GPH at open flow while drawing less than 7A.

| Model No. | Rated<br>Voltage | Wire/<br>Connector | OEM Part # | Part # |
|-----------|------------------|--------------------|------------|--------|
| 102000    | 12V              | 36" wire           | 4760-1     | 4760-4 |
| HD2000    | 24V              | 36" wire           | 4770-1     | 4770-4 |