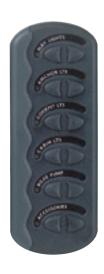

## **Contour Generation Il Switch Panels**

The Contour Generation II Spray Proof Range offers unique styling using the latest techniques in injection molding. The switch tray is molded plastic with a rubber gasket and seal molded into the plastic. The cover is molded in a clear plastic with a rubber over-mold allowing the flexibility to operate the switches through the front of the panel while providing a clear window for label backlighting. The contour wave strip is interchangeable allowing for custom colors for OEM applications. Standard color supplied is black panel with charcoal strip.

G2 can be mounted vertically or horizontally and is available in 2-, 4- and 6-way configurations.

A joiner (CG2-JB) is available for multiple panel installations. Supplied complete with on/off switches, these can be interchanged with a variety of different switch options.

- Replaceable clip-on contour wave (customized colors available for OEMs)
- · Mounting screws covered by switch cover
- · Backlit LEDs
- Flexible overshot cover allows for easy switch operation
- · Ribbed gasket provides watertight seal with switch cover
- · Molded gasket on panel base creates watertight seal against mounting surface
- Unique design allows labels to be read whether mounted vertically or horizontally
- · Switches rated at 16A DC
- Panel supplied standard with label SET-G2-1 (labels SET-G2-2 ordered separately, page 85)

| Switches | Color    | Fuses | Label Set # | Part #   |
|----------|----------|-------|-------------|----------|
| 2        | Charcoal | No    | SET-G2-1    | CG2-2W   |
| 2        | Charcoal | 1     | SET-G2-1    | CG2-2W-F |
| 4        | Charcoal | No    | SET-G2-1    | CG2-4W   |
| 4        | Charcoal | 2     | SET-G2-1    | CG2-4W-F |
| 6        | Charcoal | No    | SET-G2-1    | CG2-6W   |
| 6        | Charcoal | 3     | SET-G2-1    | CG2-6W-F |