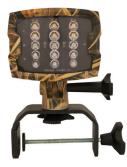

## **LED Multi-Function Sport Light**

Durable, water-resistant, multi-purpose light can be used as a bright 300 fixture lumen flood light or 50 lumen red beam for improved night vision. Also has a UV mode for charging fishing lures and line. Ideal for fishing, boating, hunting, camping and more. Features four mounting options and 360° rotation. Includes an adapter for use with Attwood rod holder mount. Requires six AA batteries (not included).

| Description                                     | OEM Part # | Part #     |
|-------------------------------------------------|------------|------------|
| Multi-Purpose Light, Marine Gray                | _          | 14185XFS-7 |
| Multi-Purpose Light, Realtree® MAX-5 Camouflage | _          | 14187XFS-7 |

14185XFS-7

14187XFS-7