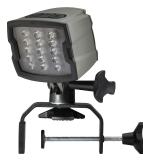

## **LED Multi-Function Sport Light**

Durable, water-resistant, multi-purpose light can be used as a bright 300 fixture lumen flood light or 50 lumen red beam for improved night vision. Also has a UV mode for charging fishing lures and line. Ideal for fishing, boating, hunting, camping and more. Features four mounting options and 360° rotation. Includes an adapter for use with Attwood rod holder mount. Requires six AA batteries (not included).

| Description                                     | OEM Part # | Part #     |
|-------------------------------------------------|------------|------------|
| Multi-Purpose Light, Marine Gray                | _          | 14185XFS-7 |
| Multi-Purpose Light, Realtree® MAX-5 Camouflage | _          | 14187XFS-7 |

14185XFS-7

14187XFS-7