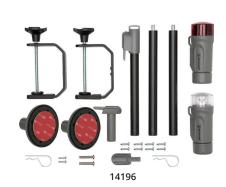

- Shatter-proof polycarbonate lens
- 150+ hour run-time on three AAA batteries (not included)
- · New telescoping and threaded poles
- New heavy-duty C-clamp and kayak pad mounting options

| Description             | Finish                                 | Pole<br>Style | Mounting<br>Style                    | OEM<br>Part # | Part #  |
|-------------------------|----------------------------------------|---------------|--------------------------------------|---------------|---------|
| Clamp-On                | Marine Gray                            | Threaded      | C-Clamp                              | _             | 14190-7 |
|                         | Realtree <sup>®</sup> Max-5 Camouflage | Threaded      | C-Clamp                              | _             | 14191-7 |
|                         | Marine Gray                            | Telescoping   | C-Clamp                              | _             | 14194-7 |
|                         | Realtree <sup>®</sup> Max-5 Camouflage | Telescoping   | C-Clamp                              | —             | 14195-7 |
| Deck Mount              | Marine Gray                            | Telescoping   | Optional screw-down or adhesive pad  | —             | 14192-7 |
|                         | Realtree <sup>®</sup> Max-5 Camouflage | Telescoping   | Optional screw-down or adhesive pad  | _             | 14193-7 |
| All-Craft<br>Navigation | Marine Gray                            | Threaded      | C-Clamp, screw-down and adhesive pad | _             | 14196-7 |
|                         | Realtree <sup>®</sup> Max-5 Camouflage | Threaded      | C-Clamp, screw-down and adhesive pad | _             | 14197-7 |