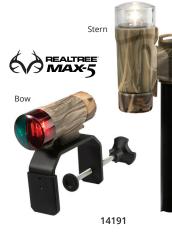

## LED Portable Navigation Light Kit

Be seen and be safe with these compact and portable LED navigation lights. All new portable navigation lights are more durable, easier to use, and include Attwood's strongest mounting and pole configurations. Ideal for personal water craft, camping, and hunting. Kit includes red/green LED bow light, white LED stern light, quick-release mounts, pole, and hardware.

- · Water-resistant bow and stern navigation lights
- · Attwood's most durable, portable LED navigation light engines
- · Sealed electronics, built to last in harsh conditions
- Sealed, shock-proof composite housing

- Shatter-proof polycarbonate lens
- 150+ hour run-time on three AAA batteries (not included)
- · New telescoping and threaded poles
- New heavy-duty C-clamp and kayak pad mounting options

| Description             | Finish                                 | Pole<br>Style | Mounting<br>Style                    | OEM<br>Part # | Part #  |
|-------------------------|----------------------------------------|---------------|--------------------------------------|---------------|---------|
| Clamp-On                | Marine Gray                            | Threaded      | C-Clamp                              | _             | 14190-7 |
|                         | Realtree <sup>®</sup> Max-5 Camouflage | Threaded      | C-Clamp                              | _             | 14191-7 |
|                         | Marine Gray                            | Telescoping   | C-Clamp                              | _             | 14194-7 |
|                         | Realtree <sup>®</sup> Max-5 Camouflage | Telescoping   | C-Clamp                              | —             | 14195-7 |
| Deck Mount              | Marine Gray                            | Telescoping   | Optional screw-down or adhesive pad  | —             | 14192-7 |
|                         | Realtree <sup>®</sup> Max-5 Camouflage | Telescoping   | Optional screw-down or adhesive pad  | _             | 14193-7 |
| All-Craft<br>Navigation | Marine Gray                            | Threaded      | C-Clamp, screw-down and adhesive pad | _             | 14196-7 |
|                         | Realtree <sup>®</sup> Max-5 Camouflage | Threaded      | C-Clamp, screw-down and adhesive pad | _             | 14197-7 |