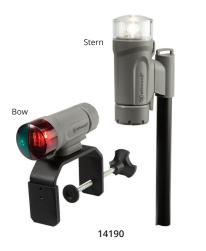

## LED Portable Navigation Light Kit

Be seen and be safe with these compact and portable LED navigation lights. All new portable navigation lights are more durable, easier to use, and include Attwood's strongest mounting and pole configurations. Ideal for personal water craft, camping, and hunting. Kit includes red/green LED bow light, white LED stern light, quick-release mounts, pole, and hardware.

- · Water-resistant bow and stern navigation lights
- · Attwood's most durable, portable LED navigation light engines
- · Sealed electronics, built to last in harsh conditions
- Sealed, shock-proof composite housing

- Shatter-proof polycarbonate lens
- 150+ hour run-time on three AAA batteries (not included)
- · New telescoping and threaded poles
- New heavy-duty C-clamp and kayak pad mounting options

| Description             | Finish                                 | Pole<br>Style | Mounting<br>Style                    | OEM<br>Part # | Part #  |
|-------------------------|----------------------------------------|---------------|--------------------------------------|---------------|---------|
| Clamp-On                | Marine Gray                            | Threaded      | C-Clamp                              | _             | 14190-7 |
|                         | Realtree <sup>®</sup> Max-5 Camouflage | Threaded      | C-Clamp                              | _             | 14191-7 |
|                         | Marine Gray                            | Telescoping   | C-Clamp                              | _             | 14194-7 |
|                         | Realtree <sup>®</sup> Max-5 Camouflage | Telescoping   | C-Clamp                              | —             | 14195-7 |
| Deck Mount              | Marine Gray                            | Telescoping   | Optional screw-down or adhesive pad  | —             | 14192-7 |
|                         | Realtree <sup>®</sup> Max-5 Camouflage | Telescoping   | Optional screw-down or adhesive pad  | _             | 14193-7 |
| All-Craft<br>Navigation | Marine Gray                            | Threaded      | C-Clamp, screw-down and adhesive pad | _             | 14196-7 |
|                         | Realtree <sup>®</sup> Max-5 Camouflage | Threaded      | C-Clamp, screw-down and adhesive pad | _             | 14197-7 |