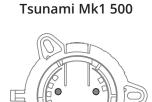

|
|                                    | Product<br>Description                       |      | 90-Degree Outlet,<br>Straight Outlet,<br>Washer, &<br>Non-Return Check<br>Valve | 90-Degree Outlet,<br>Straight Outlet,<br>Washer, &<br>Non-Return Check<br>Valve | 90-Degree Outlet,<br>Straight Outlet,<br>Washer, &<br>Non-Return Check<br>Valve |
|                                    | Product Code                                 |      | AK5605-7                                                                        | AK5605-7                                                                        | AK5612-7                                                                        |

#### Mounting Pattern Compatibility:



Tsunami Mk1 800/1200



Johnson L Series