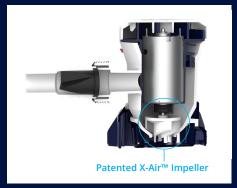

### Tsunami Mk2 is the only manual bilge pump that eliminates air-locks

• Patented X-Air<sup>™</sup> Impeller ejects trapped air in the pump and pipework.

#### **Key Product Features**

- 1. Patented X-Air<sup>™</sup> Impeller: Prevents air locking so that the pump will not run dry and burn out.
- 2. Flexible Outlets: 90° rotatable elbow outlet allows users to install the pump anywhere in a full 360° orientation.
- **3.** Single-Hand Pump Cartridge Release: Convenient when trying to access a pump located in a hard-to-reach area of the boat's hull.
- Exterior Mounting Feet: Eliminates the need to remove the basket, saving OEMs time on production lines.
- Retrofits footprint of current offering: Provides a seamless transition for existing customers.
- No Pipe Or Hose Removal Required: Reduces the time that it takes to replace the cartridge.
- Industry's Best Motor and Shaft Seals: Provides better protection against harmful corrosion that in any other instance could cause failure.
- Tricuspid Check Valve: Helps prevent the water from backflowing through the pump.