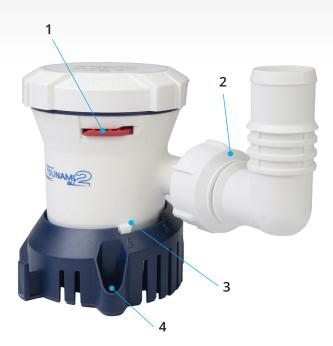

#### **Key Product Features**

- 1. Patented X-Air<sup>™</sup> Impeller: Prevents air locking so that the pump will not run dry and burn out.
- 2. Flexible Outlets: 90° rotatable elbow outlet allows users to install the pump anywhere in a full 360° orientation.
- **3.** Single-Hand Pump Cartridge Release: Convenient when trying to access a pump located in a hard-to-reach area of the boat's hull.
- Exterior Mounting Feet: Eliminates the need to remove the basket, saving OEMs time on production lines.
- Retrofits footprint of current offering: Provides a seamless transition for existing customers.
- No Pipe Or Hose Removal Required: Reduces the time that it takes to replace the cartridge.
- Industry's Best Motor and Shaft Seals: Provides better protection against harmful corrosion that in any other instance could cause failure.
- Tricuspid Check Valve: Helps prevent the water from backflowing through the pump.