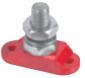

## **Insulated Studs & Covers**

- Made with high temperature plastic bases
- Dual studs ideal for +ve / -ve connections, branch circuits, windlass or inverter installations.
- Stud covers push securely over the threaded stud covering to ABYC standards
- · Covers supplied with display versions.

#### **Dual Studs**

| OEM#        | Stud Size                            |
|-------------|--------------------------------------|
| IS-6MM-2    | 2x 1/4" (6 mm)                       |
| IS-10MM-2   | 2x 3/8" (10 mm)                      |
| IS-10MM-2/L | 2x 3/8" (10 mm) with link plate      |
| IS-10MM-8MM | 1x 3/8" (10 mm), 1x 5/16" (8 mm)     |
|             | IS-6MM-2<br>IS-10MM-2<br>IS-10MM-2/L |