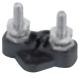

## **Insulated Studs & Covers**

- Made with high temperature plastic bases
- Dual studs ideal for +ve / -ve connections, branch circuits, windlass or inverter installations.
- Stud covers push securely over the threaded stud covering to ABYC standards
- · Covers supplied with display versions.

#### **Dual Studs**

| OEM#        | Stud Size                            |
|-------------|--------------------------------------|
| IS-6MM-2    | 2x 1/4" (6 mm)                       |
| IS-10MM-2   | 2x 3/8" (10 mm)                      |
| IS-10MM-2/L | 2x 3/8" (10 mm) with link plate      |
| IS-10MM-8MM | 1x 3/8" (10 mm), 1x 5/16" (8 mm)     |
|             | IS-6MM-2<br>IS-10MM-2<br>IS-10MM-2/L |