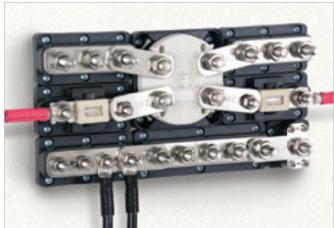

# **Pro Installer Clusters**

Example shown below using Pro Installer distribution components, link bars and the award winning EZ-Mount Battery Switch (page 14).

- Saves time
- · Saves space
- Eliminates the need for jumper wires between products
- Common Interconnection heights allow "clustering" utilizing solid link bars
- Customize clusters for your application