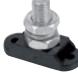

## **Insulated Studs & Covers**

- Made with high temperature plastic bases
- Dual studs ideal for +ve / -ve connections, branch circuits, windlass or inverter installations.
- Stud covers push securely over the threaded stud covering to ABYC standards
- · Covers supplied with display versions.

### **Single Studs**

| Part #         | OEM#       | Stud Size    | Polarity |
|----------------|------------|--------------|----------|
| IS-6MM-1R/DSP* | IS-6MM-1R  | 1/4" (6 mm)  | Positive |
| IS-6MM-1/DSP*  | IS-6MM-1   | 1/4" (6 mm)  | Negative |
| _              | IS-8MM-1   | 5/16" (8 mm) | Negative |
| _              | IS-10MM-1R | 3/8" (10 mm) | Positive |
| _              | IS-10MM-1  | 3/8" (10 mm) | Negative |