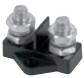

## **Insulated Studs & Covers**

- Made with high temperature plastic bases
- Dual studs ideal for +ve / -ve connections, branch circuits, windlass or inverter installations.
- Stud covers push securely over the threaded stud covering to ABYC standards
- · Covers supplied with display versions.

#### **Dual Studs**

| OEM#        | Stud Size                            |
|-------------|--------------------------------------|
| IS-6MM-2    | 2x 1/4" (6 mm)                       |
| IS-10MM-2   | 2x 3/8" (10 mm)                      |
| IS-10MM-2/L | 2x 3/8" (10 mm) with link plate      |
| IS-10MM-8MM | 1x 3/8" (10 mm), 1x 5/16" (8 mm)     |
|             | IS-6MM-2<br>IS-10MM-2<br>IS-10MM-2/L |