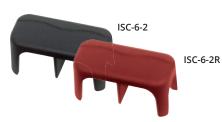

#### Covers

| Part #   | Description  | Color |
|----------|--------------|-------|
| ISC-6-2  | Double 6 mm  | black |
| ISC-6-2R | Double 6 mm  | red   |
| ISC-10BK | Single 10 mm | black |
| ISC-10R  | Single 10 mm | red   |