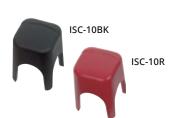

#### Covers

| Part #   | Description  | Color |
|----------|--------------|-------|
| ISC-6-2  | Double 6 mm  | black |
| ISC-6-2R | Double 6 mm  | red   |
| ISC-10BK | Single 10 mm | black |
| ISC-10R  | Single 10 mm | red   |