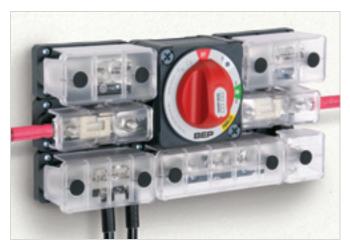

# **Pro Installer Clusters**

Example shown below using Pro Installer distribution components, link bars and the award winning EZ-Mount Battery Switch (page 14).

- Saves time
- · Saves space
- Eliminates the need for jumper wires between products
- Common Interconnection heights allow "clustering" utilizing solid link bars
- Customize clusters for your application