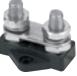

IS-10MM-1

IS-10MM-1R

IS-6MM-2

IS-10MM-2

IS-10MM-2/L

#### **Dual Studs**

| OEM#        | Stud Size                            |
|-------------|--------------------------------------|
| IS-6MM-2    | 2x 1/4" (6 mm)                       |
| IS-10MM-2   | 2x 3/8" (10 mm)                      |
| IS-10MM-2/L | 2x 3/8" (10 mm) with link plate      |
| IS-10MM-8MM | 1x 3/8" (10 mm), 1x 5/16" (8 mm)     |
|             | IS-6MM-2<br>IS-10MM-2<br>IS-10MM-2/L |